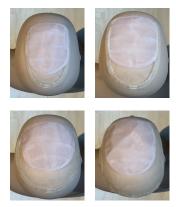

Front Hairline | 1/8" Folded French Lace heavily undervented with bleached knots

Top Panel Ventilation | Soft, Silk Trompel (Oeil Scalp replica (French Drawn)

Base | Parisian Silk and French Lace

Density | Light to Medium

## Full Design

© Luxe Aria™ Full

Dimensions | CIR=21", FN=14.875", SCS=12", EE=11.25", Π=15.6", NAPE=4.75"

Hair Length | 15-16" Hair Type | Euroblend

Front Hairline | 1/2" Open E-2 Lace (Extended) with bleached knots

Top Panel Ventilation | Soft, Silk TrompeL'Oeil™ scalp replica (French Drawn)

Base | PU, Organic Stretch Cotton, Silicone, Elastic Darts, Folded/Undervented Nape Lace Density | Medium

Curl /Wave Pattern | 25MM Natural Body

Each **Luxe**<sup>™</sup> design features our soft Parisian silk, french drawn top - **Silk Trompe L'Oeil<sup>™</sup> scalp replica** - which utilizes "return hairs" to support more lift and hold. Single hairs are individually knotted into a french lace fabric and delicately threaded through a Parisian silk fabrique custom tinted to match your scalp color and tone. We further covet our natural top with a beautiful under-layer of Parisian silk and anti-slip detailing.