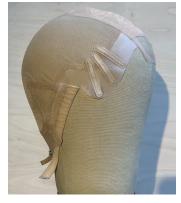

Front Hairline | 1/8" Folded French Lace heavily undervented with bleached knots

Top Panel Ventilation | Soft, Silk Trompel (Oeil Scalp replica (French Drawn)

Base | Parisian Silk and French Lace

Density | Light to Medium

## Full Design

© Luxe Aria™ Full

Dimensions | CIR=21", FN=14.875", SCS=12", EE=11.25", Π=15.6", NAPE=4.75"

Hair Length | 15-16" Hair Type | Euroblend

Front Hairline | 1/2" Open E-2 Lace (Extended) with bleached knots

Top Panel Ventilation | Soft, Silk TrompeL'Oeil™ scalp replica (French Drawn)

Base | PU, Organic Stretch Cotton, Silicone, Elastic Darts, Folded/Undervented Nape Lace Density | Medium

Curl /Wave Pattern | 25MM Natural Body

Each **Luxe**<sup>™</sup> design features our soft Parisian silk, french drawn top - **Silk Trompe L'Oeil<sup>™</sup> scalp replica** - which utilizes "return hairs" to support more lift and hold. Single hairs are individually knotted into a french lace fabric and delicately threaded through a Parisian silk fabrique custom tinted to match your scalp color and tone. We further covet our natural top with a beautiful under-layer of Parisian silk and anti-slip detailing.